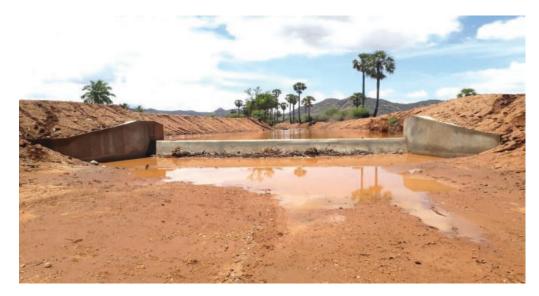

Construction of Check Dam under SADP 2016-17 Ist A.S

Village : Valaikulam

S.F.No: 1383

Block: Srivilliputhur Taluk : Srivilliputhur

### MAJOR CHECK DAM

#### Before

After

Construction of Check Dam under SADP 2016-17 Ist A.S

Village : Valaikulam

S.F.No: 1383

Block: Srivilliputhur Taluk : Srivilliputhur