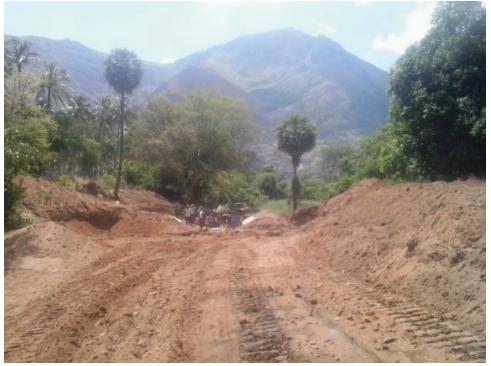

Construction of Check Dam under SADP 2016-17 Ist A.S

Village : Valaikulam

S.F.No: 1383

Block: Srivilliputhur Taluk : Srivilliputhur

#### Before

After

Construction of Check Dam under SADP 2016-17 Ist A.S

Village : Valaikulam

S.F.No: 1383

Block: Srivilliputhur Taluk : Srivilliputhur