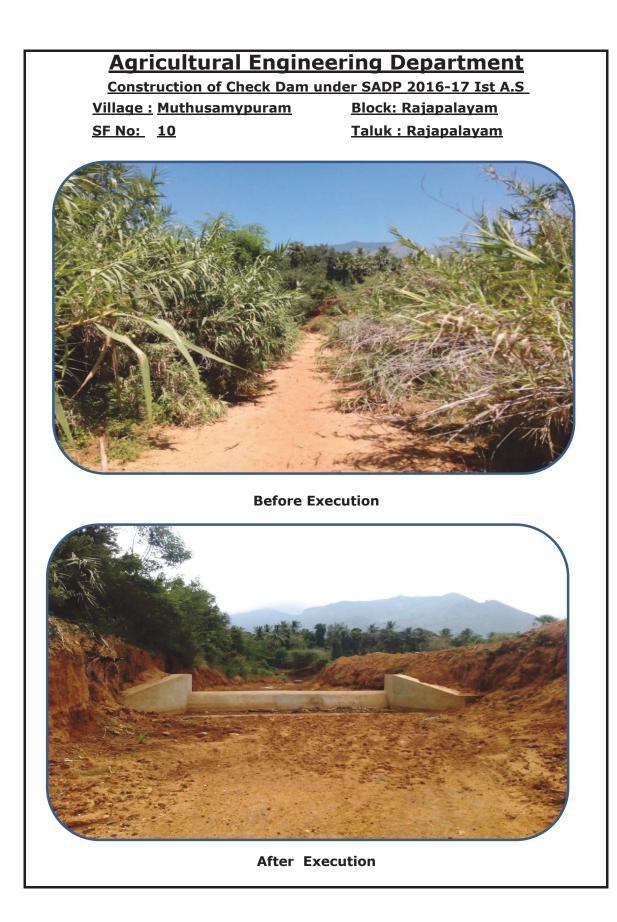

Construction of Check Dam under SADP 2016-17 Ist A.S

Village : Valaikulam

S.F.No: 1383

Block: Srivilliputhur Taluk : Srivilliputhur

### MAJOR CHECK DAM



#### Before



After

Construction of Check Dam under SADP 2016-17 Ist A.S

Village : Valaikulam

S.F.No: 1383

Block: Srivilliputhur Taluk : Srivilliputhur

#### **MAJOR CHECK DAM**



Before





Construction of Check Dam under SADP 2016-17 Ist A.S

<u> Village : Pillaiyarnatham</u>

<u>Block: Srivilliputhur</u> <u>Taluk :Srivilliputhur</u>

<u>SF No: 519/1A</u>

### MAJOR CHECK DAM



BEFORE



Construction of Check Dam under SADP 2016-17 Ist A.SVillage : PillaiyarnathamBlock: SrivilliputhurSF No:550 CD IITaluk :Srivilliputhur



BEFORE



AFTER











Construction of Check Dam under SADP 2016-17 Ist A.SVillage : VaddakkuvenganallurBlock: RajapalayamSF No:1091Taluk : Rajapalayam



**Before Execution**