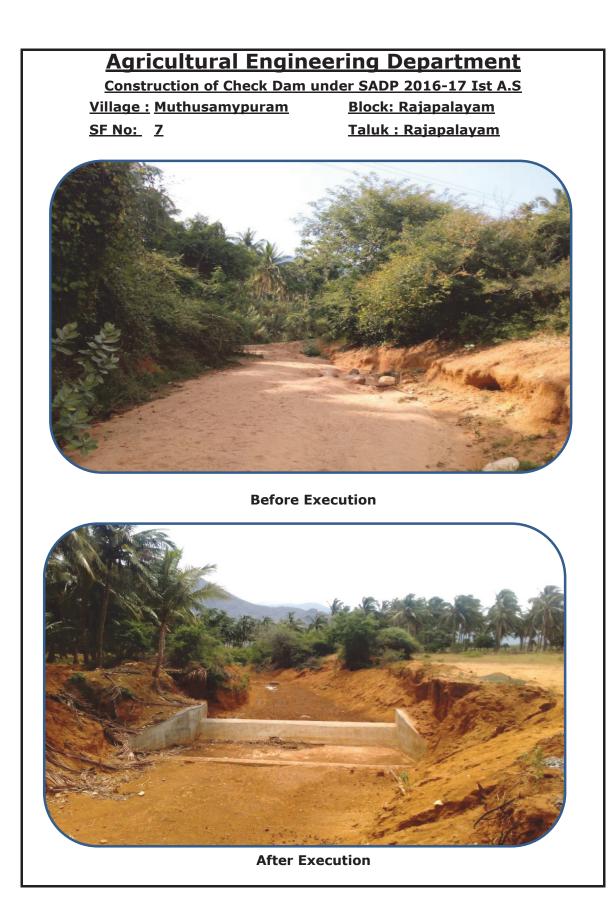

Construction of Check Dam under SADP 2016-17 Ist A.S

Village : Valaikulam

S.F.No: 1383

Block: Srivilliputhur Taluk : Srivilliputhur

### MAJOR CHECK DAM



#### Before



After

Construction of Check Dam under SADP 2016-17 Ist A.S

Village : Valaikulam

S.F.No: 1383

Block: Srivilliputhur Taluk : Srivilliputhur

#### **MAJOR CHECK DAM**



Before





Construction of Check Dam under SADP 2016-17 Ist A.S

<u> Village : Pillaiyarnatham</u>

<u>Block: Srivilliputhur</u> <u>Taluk :Srivilliputhur</u>

<u>SF No: 519/1A</u>

### MAJOR CHECK DAM



BEFORE



Construction of Check Dam under SADP 2016-17 Ist A.SVillage : PillaiyarnathamBlock: SrivilliputhurSF No:550 CD IITaluk :Srivilliputhur



BEFORE



AFTER











Construction of Check Dam under SADP 2016-17 Ist A.SVillage : VaddakkuvenganallurBlock: RajapalayamSF No:1091Taluk : Rajapalayam



**Before Execution**