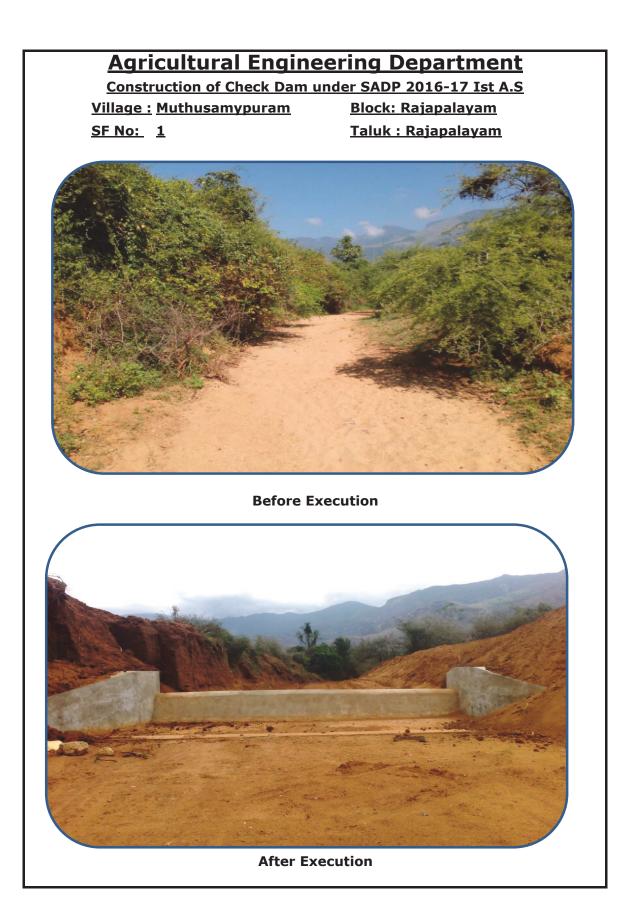

Construction of Check Dam under SADP 2016-17 Ist A.S

Village : Valaikulam

S.F.No: 1383

Block: Srivilliputhur Taluk : Srivilliputhur

### MAJOR CHECK DAM



#### Before



After

Construction of Check Dam under SADP 2016-17 Ist A.S

Village : Valaikulam

S.F.No: 1383

Block: Srivilliputhur Taluk : Srivilliputhur

#### **MAJOR CHECK DAM**



Before





Construction of Check Dam under SADP 2016-17 Ist A.S

<u> Village : Pillaiyarnatham</u>

<u>Block: Srivilliputhur</u> <u>Taluk :Srivilliputhur</u>

<u>SF No: 519/1A</u>

### MAJOR CHECK DAM



BEFORE



Construction of Check Dam under SADP 2016-17 Ist A.SVillage : PillaiyarnathamBlock: SrivilliputhurSF No:550 CD IITaluk :Srivilliputhur



BEFORE



AFTER











Construction of Check Dam under SADP 2016-17 Ist A.SVillage : VaddakkuvenganallurBlock: RajapalayamSF No:1091Taluk : Rajapalayam



**Before Execution**