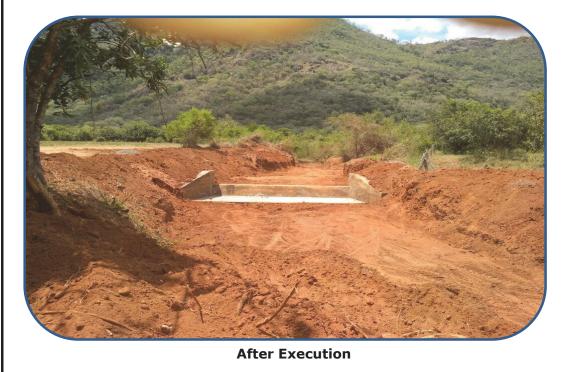

No: 1383

Block: Srivilliputhur Taluk : Srivilliputhur

### MAJOR CHECK DAM



#### Before



After

Construction of Check Dam under SADP 2016-17 Ist A.S

Village : Valaikulam

S.F.No: 1383

Block: Srivilliputhur Taluk : Srivilliputhur

#### **MAJOR CHECK DAM**



Before





Construction of Check Dam under SADP 2016-17 Ist A.S

<u> Village : Pillaiyarnatham</u>

<u>Block: Srivilliputhur</u> <u>Taluk :Srivilliputhur</u>

<u>SF No: 519/1A</u>

### MAJOR CHECK DAM



BEFORE



Construction of Check Dam under SADP 2016-17 Ist A.SVillage : PillaiyarnathamBlock: SrivilliputhurSF No:550 CD IITaluk :Srivilliputhur



BEFORE



AFTER











Construction of Check Dam under SADP 2016-17 Ist A.SVillage : VaddakkuvenganallurBlock: RajapalayamSF No:1091Taluk : Rajapalayam



**Before Execution**