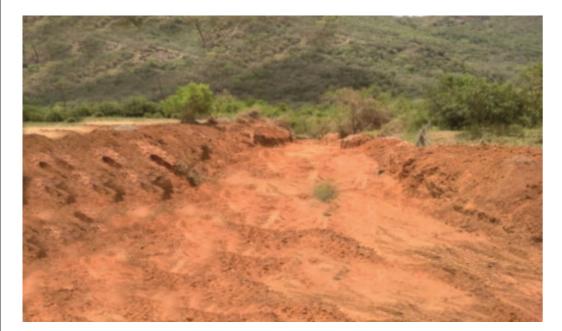

illage : Valaikulam

S.F.No: 1383

Block: Srivilliputhur Taluk : Srivilliputhur

### MAJOR CHECK DAM



#### Before



After

Construction of Check Dam under SADP 2016-17 Ist A.S

Village : Valaikulam

S.F.No: 1383

Block: Srivilliputhur Taluk : Srivilliputhur

#### **MAJOR CHECK DAM**



Before





Construction of Check Dam under SADP 2016-17 Ist A.S

<u> Village : Pillaiyarnatham</u>

<u>Block: Srivilliputhur</u> <u>Taluk :Srivilliputhur</u>

<u>SF No: 519/1A</u>

### MAJOR CHECK DAM



BEFORE



Construction of Check Dam under SADP 2016-17 Ist A.SVillage : PillaiyarnathamBlock: SrivilliputhurSF No:550 CD IITaluk :Srivilliputhur



BEFORE



AFTER











Construction of Check Dam under SADP 2016-17 Ist A.SVillage : VaddakkuvenganallurBlock: RajapalayamSF No:1091Taluk : Rajapalayam



**Before Execution**