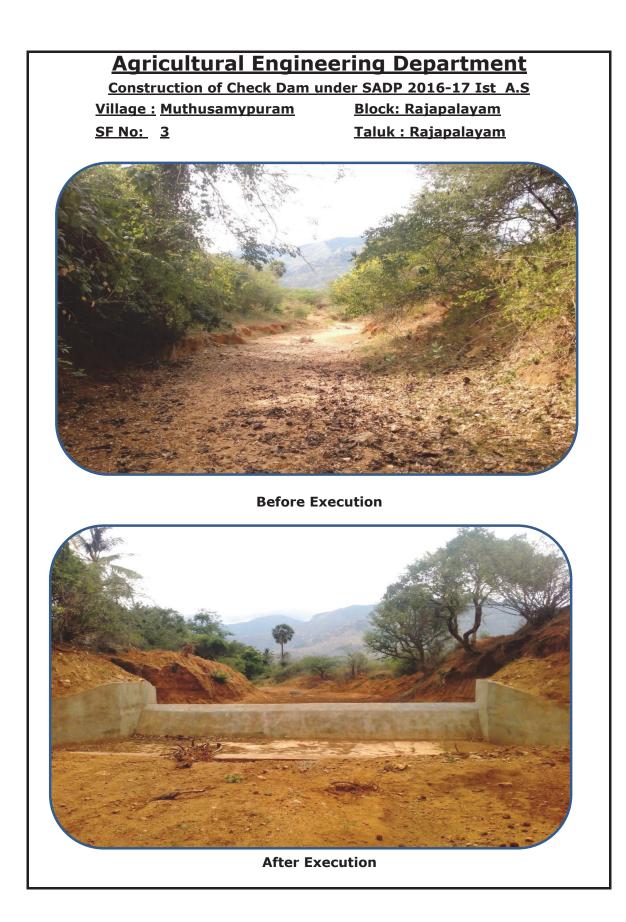

Construction of Check Dam under SADP 2016-17 Ist A.S

Village : Valaikulam

S.F.No: 1383

Block: Srivilliputhur Taluk : Srivilliputhur

### MAJOR CHECK DAM



#### Before



After

Construction of Check Dam under SADP 2016-17 Ist A.S

Village : Valaikulam

S.F.No: 1383

Block: Srivilliputhur Taluk : Srivilliputhur

#### **MAJOR CHECK DAM**



Before





Construction of Check Dam under SADP 2016-17 Ist A.S

<u> Village : Pillaiyarnatham</u>

<u>Block: Srivilliputhur</u> <u>Taluk :Srivilliputhur</u>

<u>SF No: 519/1A</u>

### MAJOR CHECK DAM



BEFORE



Construction of Check Dam under SADP 2016-17 Ist A.SVillage : PillaiyarnathamBlock: SrivilliputhurSF No:550 CD IITaluk :Srivilliputhur



BEFORE



AFTER











Construction of Check Dam under SADP 2016-17 Ist A.SVillage : VaddakkuvenganallurBlock: RajapalayamSF No:1091Taluk : Rajapalayam



**Before Execution**