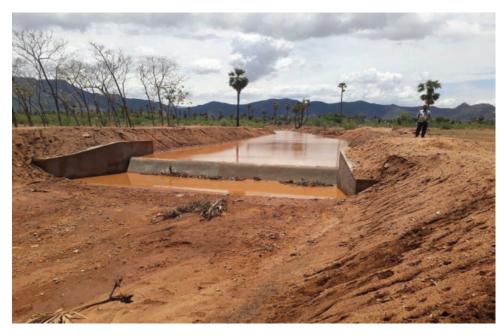

### MAJOR CHECK DAM

BEFORE

Construction of Check Dam under SADP 2016-17 Ist A.SVillage : PillaiyarnathamBlock: SrivilliputhurSF No:550 CD IITaluk :Srivilliputhur

BEFORE

AFTER

Construction of Check Dam under SADP 2016-17 Ist A.SVillage : VaddakkuvenganallurBlock: RajapalayamSF No:1091Taluk : Rajapalayam