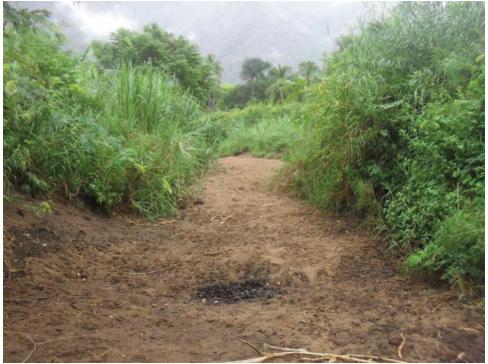

#### **MAJOR CHECK DAM**

Before

Construction of Check Dam under SADP 2016-17 Ist A.S

<u> Village : Pillaiyarnatham</u>

<u>Block: Srivilliputhur</u> <u>Taluk :Srivilliputhur</u>

<u>SF No: 519/1A</u>