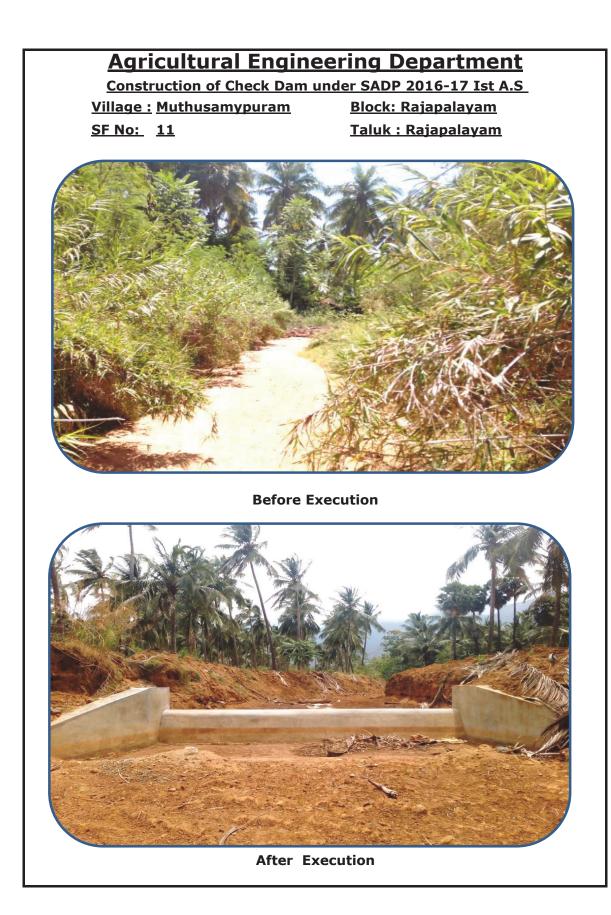

Construction of Check Dam under SADP 2016-17 Ist A.S

Village : Valaikulam

S.F.No: 1383

Block: Srivilliputhur Taluk : Srivilliputhur

### MAJOR CHECK DAM



#### Before



After

Construction of Check Dam under SADP 2016-17 Ist A.S

Village : Valaikulam

S.F.No: 1383

Block: Srivilliputhur Taluk : Srivilliputhur

#### **MAJOR CHECK DAM**



Before





Construction of Check Dam under SADP 2016-17 Ist A.S

<u> Village : Pillaiyarnatham</u>

<u>Block: Srivilliputhur</u> <u>Taluk :Srivilliputhur</u>

<u>SF No: 519/1A</u>

### MAJOR CHECK DAM



BEFORE



Construction of Check Dam under SADP 2016-17 Ist A.SVillage : PillaiyarnathamBlock: SrivilliputhurSF No:550 CD IITaluk :Srivilliputhur



BEFORE



AFTER











Construction of Check Dam under SADP 2016-17 Ist A.SVillage : VaddakkuvenganallurBlock: RajapalayamSF No:1091Taluk : Rajapalayam



**Before Execution**