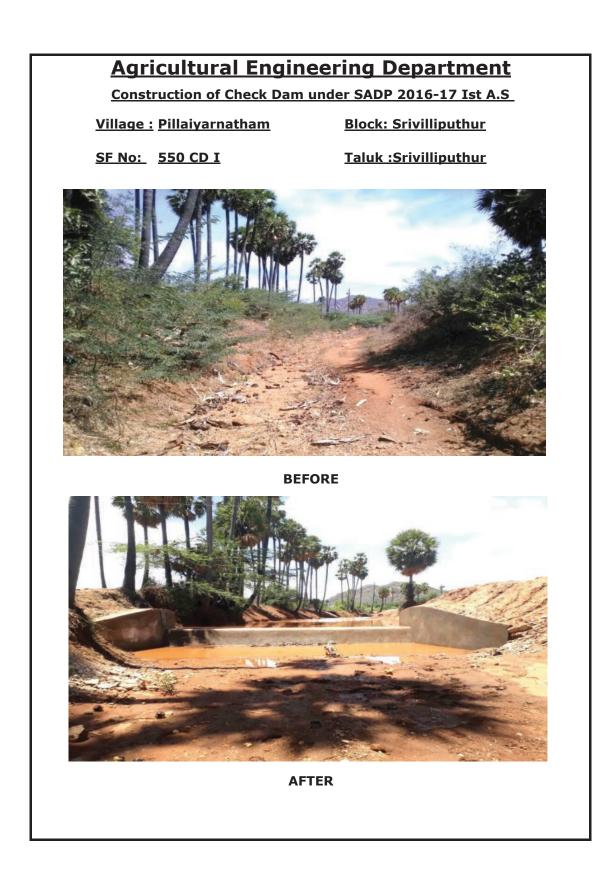

### MAJOR CHECK DAM

BEFORE

Construction of Check Dam under SADP 2016-17 Ist A.SVillage : PillaiyarnathamBlock: SrivilliputhurSF No:550 CD IITaluk :Srivilliputhur

BEFORE

AFTER

Construction of Check Dam under SADP 2016-17 Ist A.SVillage : VaddakkuvenganallurBlock: RajapalayamSF No:1091Taluk : Rajapalayam