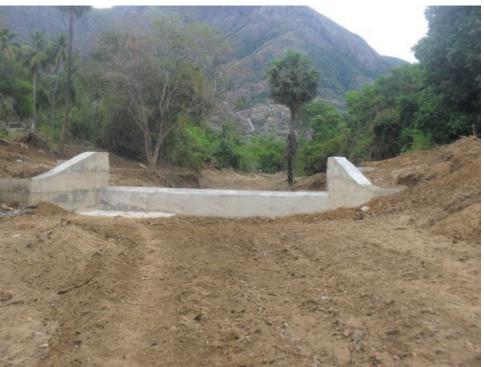

#### Before

After

Construction of Check Dam under SADP 2016-17 Ist A.S

Village : Valaikulam

S.F.No: 1383

Block: Srivilliputhur Taluk : Srivilliputhur